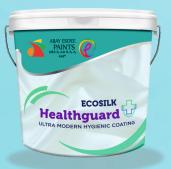

# **ECOSILK HEALTHGUARD**

Advanced Anti-viral & Anti-bacterial Ultra Modern Hygienic Coatings

#### **SOLUTION**

Ecosilk Healthguard Paints ensure anti-bacterial & anti-virus efficacy of >99% and gives long-lasting protection to all types of coatings applications.