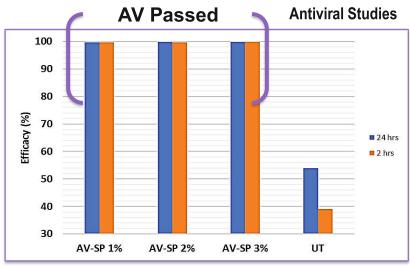

# Successful AV-AB Test Data (Water based)

- Loading of additives 1% to 3% for screening studies
- AB properties passed at all the levels
- AV properties passed at 2 hrs and 24 hrs contact time
- Recommended dosage is 1% to 2%
- Compatible for all types aqueous based coating applications

<sup>\*</sup>Protocol for Antibacterial is JISZ 2801 (globally accepted)

<sup>\*</sup>Protocol for Antiviral is ISO 21702:2019 (globally accepted)