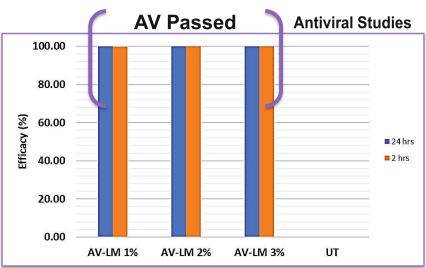

# Successful AV-AB Test Data (Water based)

- Loading of additives 1% to 3% for screening studies
- AB properties passed at all the levels
- AV properties passed at 2 hrs and 24 hrs contact time
- Recommended dosage is 1% to 2%
- Compatible for all types aqueous based coating applications

<sup>\*</sup>Protocol for Antibacterial is JISZ 2801 (globally accepted)

<sup>\*</sup>Protocol for Antiviral is ISO 21702:2019 (globally accepted)