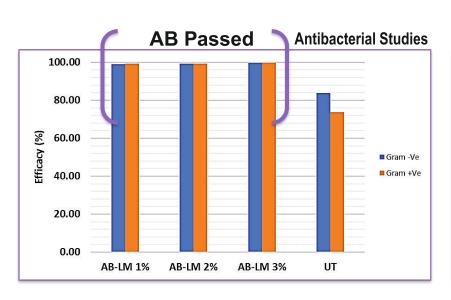

# Successful AV-AB Test Data (Solvent based)

- Loading of additives 1% to 3% for screening studies
- AB properties passed at all the levels
- AV properties passed at 2 hrs and 24 hrs contact time
- Recommended dosage is 1% to 2%
- Retains the aesthetic texture after coating

<sup>\*</sup>Protocol for Antibacterial is JISZ 2801 (globally accepted)

<sup>\*</sup>Protocol for Antiviral is ISO 21702:2019 (globally accepted)