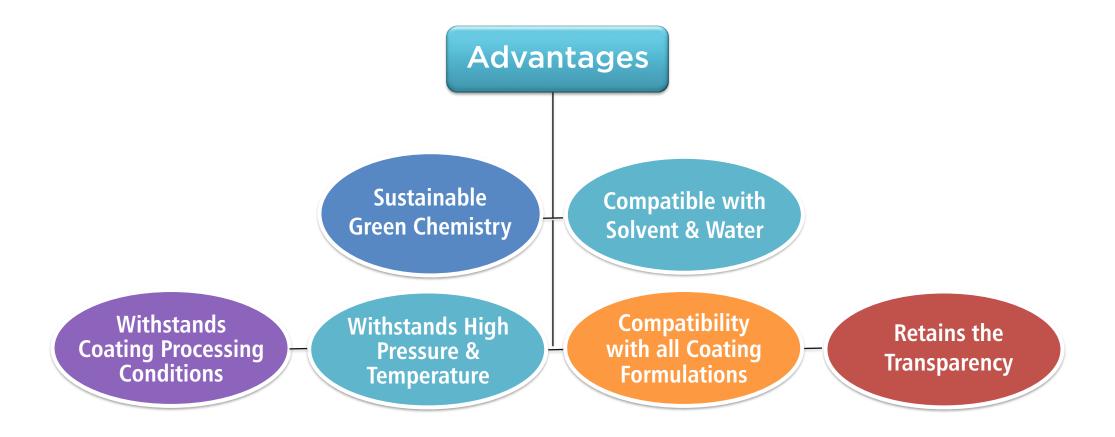

ealthguard Paints ensure anti-bacterial & anti-virus efficacy of >99% and gives long-lasting protection to all types of coatings applications.

#### **Solution Coating Categories:**

- Decoration
- Protections
- Identification
- Sanitization







**Floorings** 



Glass



**Ceramics** 

Laminates





Wood

**Metal Surfaces** 



**Plastics** 



**Textiles** 



Leather





Glass Coatings



**Polyester Coatings** 



Melamine Wood Coatings



Acrylic Coatings





Laminate

**Coatings** 

**Epoxy Floor Coatings** 



**Lacquer Coatings** 



Polyurethane Coatings





# **Paint Applications**

### **AV-AB Solutions for:**

- Water Based Enamels
- Acrylic Based Enamels
- Oil Based Paints
- Alkyd Resin Based Paints
- Polyurethane Based Paints



# **Advantages for Paints & Coatings**







# Successful AV-AB Test Data (Water based)





- Loading of additives 1% to 3% for screening studies
- AB properties passed at all the levels
- AV properties passed at 2 hrs and 24 hrs contact time
- Recommended dosage is 1% to 2%
- Compatible for all types aqueous based coating applications

<sup>\*</sup>Protocol for Antibacterial is JISZ 2801 (globally accepted)

<sup>\*</sup>Protocol for Antiviral is ISO 21702:2019 (globally accepted)



# Successful AV-AB Test Data (Solvent based)





- Loading of additives 1% to 3% for screening studies
- AB properties passed at all the levels
- AV properties passed at 2 hrs and 24 hrs contact time
- Recommended dosage is 1% to 2%
- Retains the aesthetic texture after coating

<sup>\*</sup>Protocol for Antibacterial is JISZ 2801 (globally acce