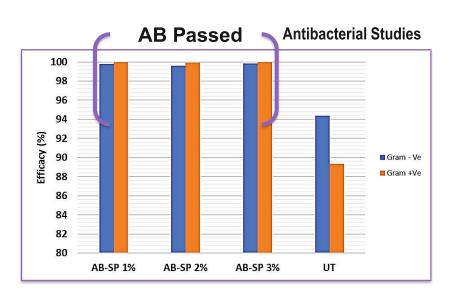

# Successful AV-AB Test Data (Water based)

- Loading of additives 1% to 3% for screening studies
- AB properties passed at all the levels
- AV properties passed at 2 hrs and 24 hrs contact time
- Recommended dosage is 1% to 2%
- Compatible for all types aqueous based coating applications

<sup>\*</sup>Protocol for Antibacterial is JISZ 2801 (globally accepted)

<sup>\*</sup>Protocol for Antiviral is ISO 21702:2019 (globally accepted)